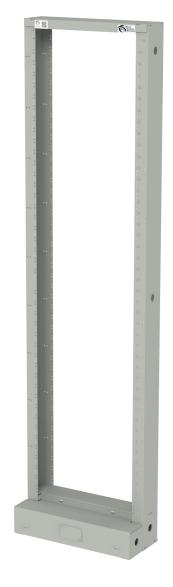

## Fully Assembled Zone 4 Seismic Tested and Certified 19" Equipment Rack

- 7' Tall Including Base, 44 RU
- Hole Spacing in Accordance with IEC 60297-3-100 Type 1 and Threaded #12-24

## **Specifications**

| Material                        | Powder Coated Steel                                                          |
|---------------------------------|------------------------------------------------------------------------------|
| Color                           | Light Textured Gray                                                          |
| Dimensions (Base Rack)          | 83.92" H x 21.88" W x 9.25" D                                                |
| Dimensions (with Rear Toe Kick) | 83.92" H x 21.88" W x 24.23" D                                               |
| Seismic Rating                  | Third Party Tested & Certified to 500lb / PTS Simulation Certified to 900lbs |
| Unit Weight                     | ~120 to 130 lbs                                                              |