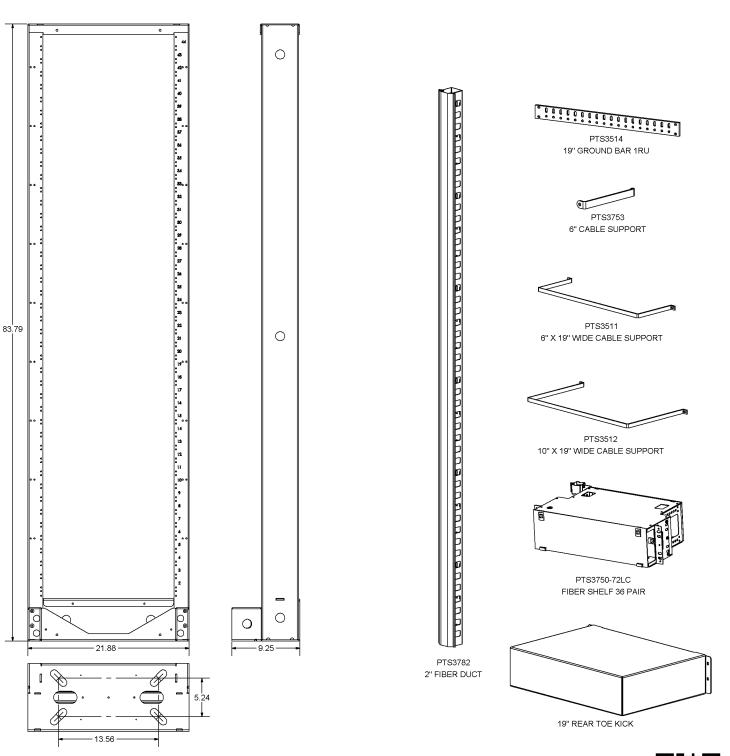

## Items Available for Full Assembly to Rack or in Install Kit per Customer Order

- Fiber Duct with Cover; 72" Single Yellow Section
- Fiber Panel (PTS3750); 72 Position (36 LC Duplex Connectors)
- Various Cable Support Fingers and Bars
- Isolation Kit
- Rear Toe Kick
- Installation Kit with Mounting Hardware and Drilling Template

## **Specifications**

| Material                        | Powder Coated Steel                                                          |
|---------------------------------|------------------------------------------------------------------------------|
| Color                           | Light Textured Gray                                                          |
| Dimensions (Base Rack)          | 83.92" H x 21.88" W x 9.25" D                                                |
| Dimensions (with Rear Toe Kick) | 83.92" H x 21.88" W x 24.23" D                                               |
| Seismic Rating                  | Third Party Tested & Certified to 500lb / PTS Simulation Certified to 900lbs |
| Unit Weight                     | ~120 to 130 lbs                                                              |

**Accessories** 