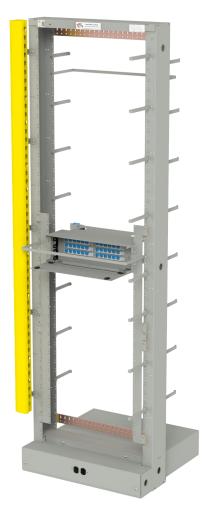

## 19" Comm Bay Rack PTS3502

83.79" H x 25.88" W x 24.20" D

23" Hybrid Rack PTS3701