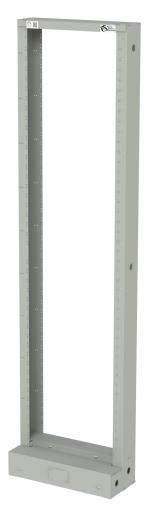

## **19" Heavy Duty Rack** Zone 4 Seismic Third Party Tested & Certified to 1000 lbs

All Rights Reserved. 2024

www.pactechsol.com