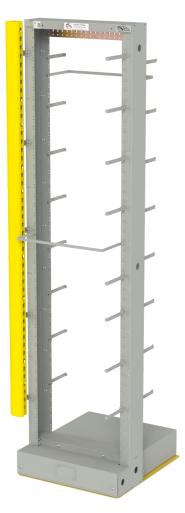

## 19" Comm Bay Rack PTS3502

83.79" H x 25.88" W x 24.20" D

23" Hybrid Rack PTS3701