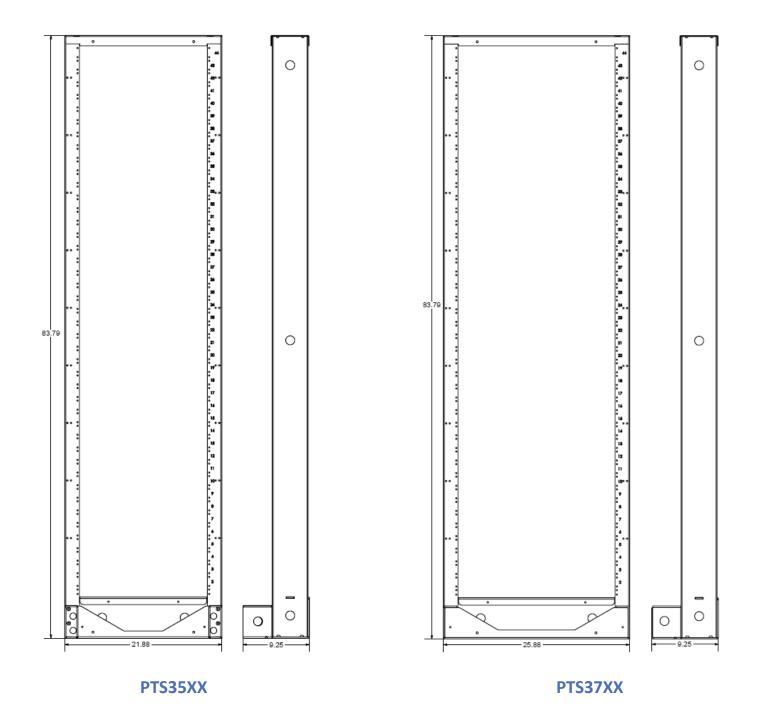

83.92" H x 21.88" W x 24.23" D

## 19" Comm Bay Rack PTS3502

83.79" H x 25.88" W x 24.20" D

23" Hybrid Rack PTS3701

83.92" H x 21.88" W x 9.35" D