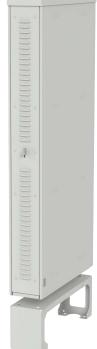

# One String Telco Battery Cabinet

- 4 x 210Ahr Capacity VRLA Battery Cabinet
- Smart Solution for Limited Space Applications
- String Multiple Cabinets Together
- Standard with a 200A Main Breaker / Disconnect Installed (Can be Removed), other values available
- Standard with Internal Battery Cabling Installed
- Complete with Insulation and Convection Cooling
- Supports Hidden Shackle Locks for Extra Security
- Optional Heater Pads and Thermostat Kit (-H)
- Optional Elevated Mounting Stand (-S)

#### PTS8041-200A-S