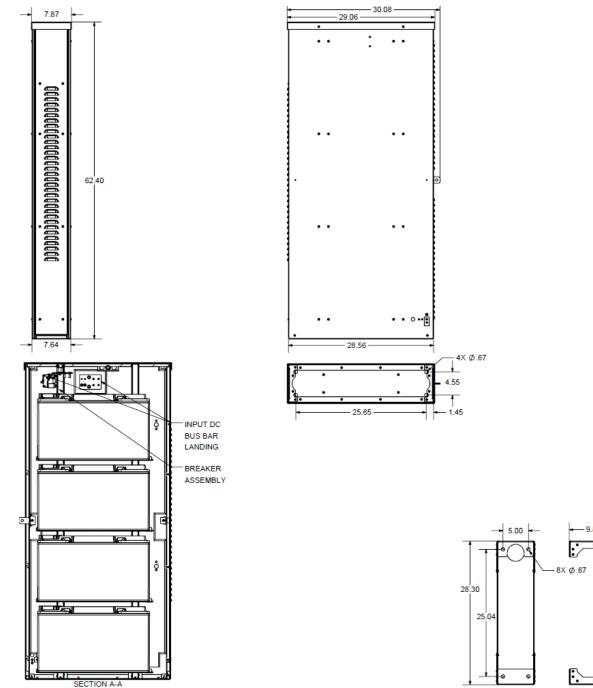

### **Electrical Specifications**

| DC Voltage                  | -48vDC Nominal                           |
|-----------------------------|------------------------------------------|
| Internal Circuit Breaker    | 200A Max (Other Values < 200A Available) |
| Maximum Battery Size        | 210Ahr                                   |
| Battery Positions           | 4                                        |
| -48vDC Load Connection      | 2-hole 5/16-18 with 1" Spacing           |
| 0vDC Return Connection      | 2-hole 5/16-18 with 1" Spacing           |
| Enclosure Ground Connection | 2-hole 1/4-20 with 5/8" Spacing          |
|                             |                                          |

### **Mechanical Specifications**

| Housing Material               | Powder Coated Aluminum                |
|--------------------------------|---------------------------------------|
| Enclosure Front Access         | Padlockable Front Hatch               |
| Enclosure Rear Access          | Internally Secured Rear Hatch         |
| Housing Dimensions (H x W x D) | 62.40 x 7.87 x 29.06                  |
| Unit Weight / Shipping Weight  | 80 lbs / 105 lbs                      |
| Stand Weight / Shipping Weight | 5 lbs / 12 lbs                        |
| Access                         | KO's Permitted Rear, Bottom and Sides |
| Operating Temp                 | -40 C to 75 C                         |
| Humidity                       | 100% Non-Condensing                   |
|                                |                                       |

### **Mechanical Specifications**

PTS8041-200A