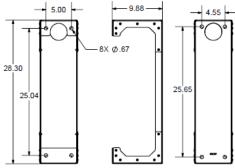

### **Mechanical Specifications**

| Housing Material               | Powder Coated Aluminum                |
|--------------------------------|---------------------------------------|
| Enclosure Front Access         | Padlockable Front Hatch               |
| Enclosure Rear Access          | Internally Secured Rear Hatch         |
| Housing Dimensions (H x W x D) | 62.40 x 7.87 x 29.06                  |
| Unit Weight / Shipping Weight  | 80 lbs / 105 lbs                      |
| Stand Weight / Shipping Weight | 5 lbs / 12 lbs                        |
| Access                         | KO's Permitted Rear, Bottom and Sides |
| Operating Temp                 | -40 C to 75 C                         |
| Humidity                       | 100% Non-Condensing                   |
|                                |                                       |

### **Mechanical Specifications**

PTS8041-200A