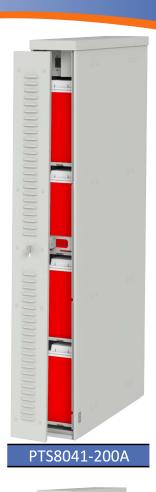

## PTS8041 SERIES COMPACT BATTERY CABINET

# One String Telco Battery Cabinet

- 4 x 210Ahr Capacity VRLA Battery Cabinet
- Smart Solution for Limited Space Applications
- String Multiple Cabinets Together
- Standard with a 200A Main Breaker / Disconnect Installed (Can be Removed), other values available
- Standard with Internal Battery Cabling Installed
- Complete with Insulation and Convection Cooling
- Supports Hidden Shackle Locks for Extra Security
- Optional Heater Pads and Thermostat Kit (-H)
- Optional Elevated Mounting Stand (-S)

#### PTS8041-200A-S