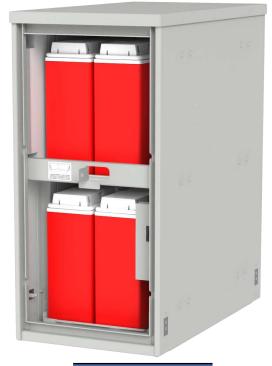

## One String Telco Battery Cabinet

- 4 x 210Ahr Capacity VRLA Battery Cabinet
- Smart Solution for Limited Space Applications
- String or Stack Multiple Cabinets Together
- Standard with a 200A Main Breaker / Disconnect Installed (Can be Removed), other values available
- Standard with Internal Battery Cabling Installed
- Complete with Insulation and Convection Cooling
- Supports Hidden Shackle Locks for Extra Security
- Optional Heater Pads and Thermostat Kit (-H)
- Optional Elevated Mounting Stand (-S)

## **Electrical Specifications**

| DC Voltage                         | -48vDC Nominal                           |
|------------------------------------|------------------------------------------|
| Internal Circuit Breaker           | 200A Max (Other Values < 200A Available) |
| Maximum Battery Size               | 210Ahr                                   |
| Battery Positions                  | 4                                        |
| -48vDC Load Connection             | 2-hole 5/16-18 with 1" Spacing           |
| OvDC Return Connection             | 2-hole 5/16-18 with 1" Spacing           |
| <b>Enclosure Ground Connection</b> | 2-hole 1/4-20 with 5/8" Spacing          |