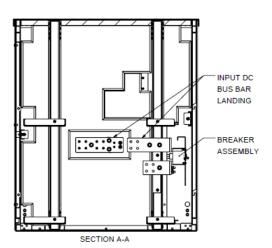

## **Electrical Specifications**

| DC Voltage                         | -48vDC Nominal                           |
|------------------------------------|------------------------------------------|
| Internal Circuit Breaker           | 200A Max (Other Values < 200A Available) |
| Maximum Battery Size               | 210Ahr                                   |
| Battery Positions                  | 4                                        |
| -48vDC Load Connection             | 2-hole 5/16-18 with 1" Spacing           |
| OvDC Return Connection             | 2-hole 5/16-18 with 1" Spacing           |
| <b>Enclosure Ground Connection</b> | 2-hole 1/4-20 with 5/8" Spacing          |