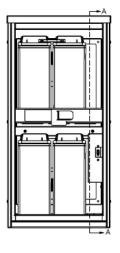

## One String Telco Battery Cabinet

- 4 x 210Ahr Capacity VRLA Battery Cabinet
- Smart Solution for Limited Space Applications
- String or Stack Multiple Cabinets Together
- Standard with a 200A Main Breaker / Disconnect Installed (Can be Removed), other values available
- Standard with Internal Battery Cabling Installed
- Complete with Insulation and Convection Cooling
- Supports Hidden Shackle Locks for Extra Security
- Optional Heater Pads and Thermostat Kit (-H)
- Optional Elevated Mounting Stand (-S)

## **Mechanical Specifications**

| Housing Material               | Powder Coated Aluminum                |
|--------------------------------|---------------------------------------|
| Enclosure Front Access         | Padlockable Front Hatch               |
| Enclosure Rear Access          | Internally Secured Rear Hatch         |
| Housing Dimensions (H x W x D) | 32.00 x 15.68 x 28.00                 |
| Unit Weight / Shipping Weight  | 52 lbs / 56 lbs                       |
| Stand Weight / Shipping Weight | 7 lbs / 10 lbs                        |
| Access                         | KO's Permitted Rear, Bottom and Sides |
| Operating Temp                 | -40 C to 75 C                         |
| Humidity                       | 100% Non-Condensing                   |