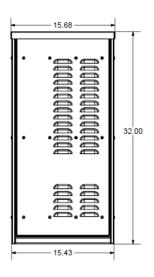

## **Mechanical Specifications**

| Housing Material               | Powder Coated Aluminum                |
|--------------------------------|---------------------------------------|
| Enclosure Front Access         | Padlockable Front Hatch               |
| Enclosure Rear Access          | Internally Secured Rear Hatch         |
| Housing Dimensions (H x W x D) | 32.00 x 15.68 x 28.00                 |
| Unit Weight / Shipping Weight  | 52 lbs / 56 lbs                       |
| Stand Weight / Shipping Weight | 7 lbs / 10 lbs                        |
| Access                         | KO's Permitted Rear, Bottom and Sides |
| Operating Temp                 | -40 C to 75 C                         |
| Humidity                       | 100% Non-Condensing                   |