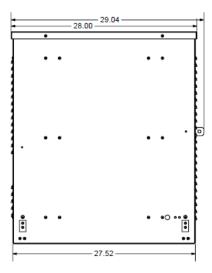

## **Mechanical Specifications**

| Housing Material               | Powder Coated Aluminum                |
|--------------------------------|---------------------------------------|
| Enclosure Front Access         | Padlockable Front Hatch               |
| Enclosure Rear Access          | Internally Secured Rear Hatch         |
| Housing Dimensions (H x W x D) | 32.00 x 15.68 x 28.00                 |
| Unit Weight / Shipping Weight  | 52 lbs / 56 lbs                       |
| Stand Weight / Shipping Weight | 7 lbs / 10 lbs                        |
| Access                         | KO's Permitted Rear, Bottom and Sides |
| Operating Temp                 | -40 C to 75 C                         |
| Humidity                       | 100% Non-Condensing                   |