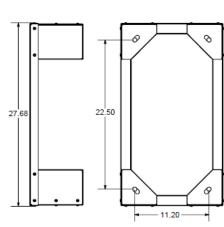

## **Mechanical Specifications**

| Housing Material               | Powder Coated Aluminum                |
|--------------------------------|---------------------------------------|
| Enclosure Front Access         | Padlockable Front Hatch               |
| Enclosure Rear Access          | Internally Secured Rear Hatch         |
| Housing Dimensions (H x W x D) | 32.00 x 15.68 x 28.00                 |
| Unit Weight / Shipping Weight  | 52 lbs / 56 lbs                       |
| Stand Weight / Shipping Weight | 7 lbs / 10 lbs                        |
| Access                         | KO's Permitted Rear, Bottom and Sides |
| Operating Temp                 | -40 C to 75 C                         |
| Humidity                       | 100% Non-Condensing                   |

## **Mechanical Specifications**

PTS8003-200AX2

All Rights Reserved. 2021

www.pactechsol.com

Tel: 888-820-3508