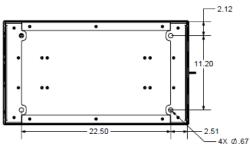

## **Mechanical Specifications**

| Housing Material               | Powder Coated Aluminum                |
|--------------------------------|---------------------------------------|
| Enclosure Front Access         | Padlockable Front Hatch               |
| Enclosure Rear Access          | Internally Secured Rear Hatch         |
| Housing Dimensions (H x W x D) | 32.00 x 15.68 x 28.00                 |
| Unit Weight / Shipping Weight  | 52 lbs / 56 lbs                       |
| Stand Weight / Shipping Weight | 7 lbs / 10 lbs                        |
| Access                         | KO's Permitted Rear, Bottom and Sides |
| Operating Temp                 | -40 C to 75 C                         |
| Humidity                       | 100% Non-Condensing                   |