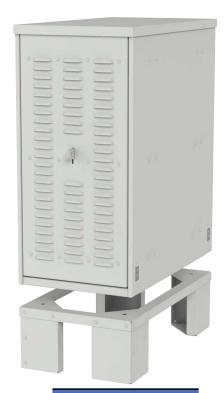

## One String Telco Battery Cabinet

- 4 x 210Ahr Capacity VRLA Battery Cabinet
- Smart Solution for Limited Space Applications
- String or Stack Multiple Cabinets Together
- Standard with a 200A Main Breaker / Disconnect Installed (Can be Removed), other values available
- Standard with Internal Battery Cabling Installed
- Complete with Insulation and Convection Cooling
- Supports Hidden Shackle Locks for Extra Security
- Optional Heater Pads and Thermostat Kit (-H)
- Optional Elevated Mounting Stand (-S)

## **Mechanical Specifications**

| Housing Material               | Powder Coated Aluminum                |
|--------------------------------|---------------------------------------|
| Enclosure Front Access         | Padlockable Front Hatch               |
| Enclosure Rear Access          | Internally Secured Rear Hatch         |
| Housing Dimensions (H x W x D) | 32.00 x 15.68 x 28.00                 |
| Unit Weight / Shipping Weight  | 52 lbs / 56 lbs                       |
| Stand Weight / Shipping Weight | 7 lbs / 10 lbs                        |
| Access                         | KO's Permitted Rear, Bottom and Sides |
| Operating Temp                 | -40 C to 75 C                         |
| Humidity                       | 100% Non-Condensing                   |