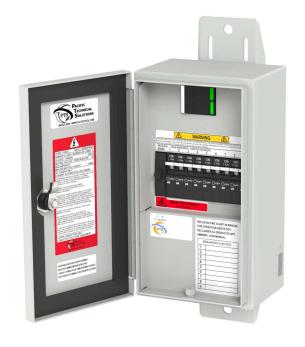

# **120/240 VAC, 9 Position, Power Distribution Panel with Surge Protection**

- Compact Small Cell AC Load Center
- Suitable for Use as Service Equipment SUSE Rated
- Factory loaded 10-70 AMP Main Breaker
  - o 10 kAIC Standard; 22kAIC ≤ 60 AMP Optional
- L1 or L1/ N SPD's Available
- Pole Mounting Bracket Included
- Ground Lug Kit for #6 AWG Ground Wire Included
- NEMA 3R Outdoor Enclosure

#### **Electrical Specifications**

| Main Service                              | 120 / 240 VAC 1Ø2W                          |
|-------------------------------------------|---------------------------------------------|
|                                           | •                                           |
| Main Breaker Rating                       | 10 - 70 AMP                                 |
| Short Circuit Rating                      | 10 kAIC Standard, 22 kAIC ≤ 60 AMP Optional |
| Main Input Wire Size                      | #14 - #4 AWG Cu - Al                        |
| Neutral & Ground Contacts                 | #14 - #4 AWG Cu - Al                        |
| SPD Type                                  | L1 (+N Optional)                            |
| SPD Ratings                               | 20 kA 8/20 μs Nominal, 50kA max - Type 2    |
| Distribution Breaker Rating               | 120 / 240 VAC 1Ø2W                          |
| Distribution Breakers Ampacity            | 1 - 25 AMP / UL489                          |
| Distribution Breakers - Maximum Positions | 9 Positions                                 |
| Output Distribution Wire Size             | #14 - #4 AWG Cu - Al                        |
| External Ground Connection                | 2-hole 1/4-20 w/ 5/8" Spacing               |
| Certification                             | ETL Listed to UL67 Panel Boards             |

### **Mechanical Specifications**

| Housing Material               | Powder Coated Aluminum |
|--------------------------------|------------------------|
| Breaker Access                 | Padlockable Wing Knob  |
| Housing Dimensions (H x W x D) | 11.88 x 6.70 x 5.33    |
| Unit Weight / Shipping Weight  | 9 lbs / 11 lbs         |
| Operating Temp                 | -40 °C to 60 °C        |
| Humidity                       | 95% Non-Condensing     |