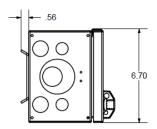

### **Mechanical Specifications**

| Housing Material               | Powder Coated Aluminum |
|--------------------------------|------------------------|
| Breaker Access                 | Padlockable Wing Knob  |
| Housing Dimensions (H x W x D) | 11.88 x 6.70 x 5.33    |
| Unit Weight / Shipping Weight  | 9 lbs / 11 lbs         |
| Operating Temp                 | -40 °C to 60 °C        |
| Humidity                       | 95% Non-Condensing     |

## **PTS90524 Outline Drawings**

UNIT MAX WEIGHT: 9 LBS SHIPPING MAX WEIGHT: 11 LBS

Tel: 888-820-3508