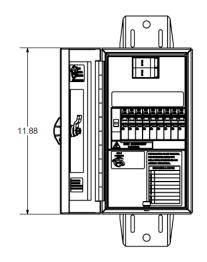

### **Mechanical Specifications**

| Housing Material               | Powder Coated Aluminum |
|--------------------------------|------------------------|
| Breaker Access                 | Padlockable Wing Knob  |
| Housing Dimensions (H x W x D) | 11.88 x 6.70 x 5.33    |
| Unit Weight / Shipping Weight  | 9 lbs / 11 lbs         |
| Operating Temp                 | -40 °C to 60 °C        |
| Humidity                       | 95% Non-Condensing     |

## **PTS90524 Outline Drawings**

UNIT MAX WEIGHT: 9 LBS SHIPPING MAX WEIGHT: 11 LBS

Tel: 888-820-3508