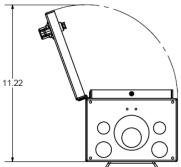

### **Mechanical Specifications**

| Housing Material               | Powder Coated Aluminum |
|--------------------------------|------------------------|
| Breaker Access                 | Padlockable Wing Knob  |
| Housing Dimensions (H x W x D) | 11.88 x 6.70 x 5.33    |
| Unit Weight / Shipping Weight  | 9 lbs / 11 lbs         |
| Operating Temp                 | -40 °C to 60 °C        |
| Humidity                       | 95% Non-Condensing     |

## **PTS90524 Outline Drawings**

UNIT MAX WEIGHT: 9 LBS SHIPPING MAX WEIGHT: 11 LBS

Tel: 888-820-3508