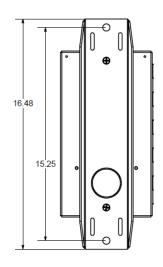

### **Mechanical Specifications**

| Housing Material               | Powder Coated Aluminum |
|--------------------------------|------------------------|
| Breaker Access                 | Padlockable Wing Knob  |
| Housing Dimensions (H x W x D) | 11.88 x 6.70 x 5.33    |
| Unit Weight / Shipping Weight  | 9 lbs / 11 lbs         |
| Operating Temp                 | -40 °C to 60 °C        |
| Humidity                       | 95% Non-Condensing     |

## **PTS90524 Outline Drawings**

UNIT MAX WEIGHT: 9 LBS SHIPPING MAX WEIGHT: 11 LBS

Tel: 888-820-3508