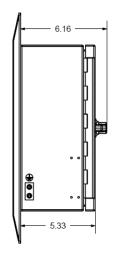

### **Mechanical Specifications**

| Housing Material               | Powder Coated Aluminum |
|--------------------------------|------------------------|
| Breaker Access                 | Padlockable Wing Knob  |
| Housing Dimensions (H x W x D) | 11.88 x 6.70 x 5.33    |
| Unit Weight / Shipping Weight  | 9 lbs / 11 lbs         |
| Operating Temp                 | -40 °C to 60 °C        |
| Humidity                       | 95% Non-Condensing     |

## **PTS90524 Outline Drawings**

UNIT MAX WEIGHT: 9 LBS SHIPPING MAX WEIGHT: 11 LBS

Tel: 888-820-3508