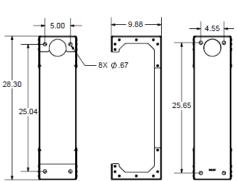

## **Mechanical Specifications**

| Housing Material               | Powder Coated Aluminum                |
|--------------------------------|---------------------------------------|
| Enclosure Front Access         | Padlockable Front Hatch               |
| Enclosure Rear Access          | Internally Secured Rear Hatch         |
| Housing Dimensions (H x W x D) | 62.40 x 7.87 x 29.06                  |
| Unit Weight / Shipping Weight  | 80 lbs / 105 lbs                      |
| Stand Weight / Shipping Weight | 5 lbs / 12 lbs                        |
| Access                         | KO's Permitted Rear, Bottom and Sides |
| Operating Temp                 | -40 C to 75 C                         |
| Humidity                       | 100% Non-Condensing                   |
|                                |                                       |

## **Mechanical Specifications**

PTS8041-200X2

All Rights Reserved. 2021 www.pactechsol.com Tel: 888-820-3508