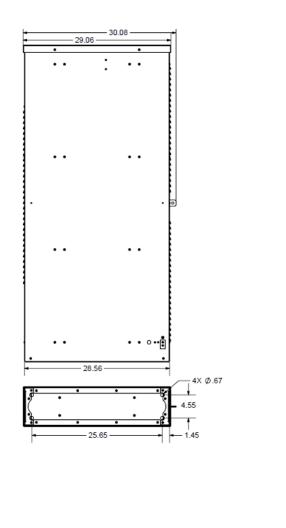

## **Mechanical Specifications**

| Housing Material               | Powder Coated Aluminum                |
|--------------------------------|---------------------------------------|
| Enclosure Front Access         | Padlockable Front Hatch               |
| Enclosure Rear Access          | Internally Secured Rear Hatch         |
| Housing Dimensions (H x W x D) | 62.40 x 7.87 x 29.06                  |
| Unit Weight / Shipping Weight  | 80 lbs / 105 lbs                      |
| Stand Weight / Shipping Weight | 5 lbs / 12 lbs                        |
| Access                         | KO's Permitted Rear, Bottom and Sides |
| Operating Temp                 | -40 C to 75 C                         |
| Humidity                       | 100% Non-Condensing                   |
|                                |                                       |

## **Mechanical Specifications**

PTS8041-200X2

All Rights Reserved. 2021 www.pactechsol.com Tel: 888-820-3508