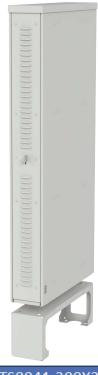

| Powder Coated Aluminum                |
|--------------------------------|---------------------------------------|
| Enclosure Front Access         | Padlockable Front Hatch               |
| Enclosure Rear Access          | Internally Secured Rear Hatch         |
| Housing Dimensions (H x W x D) | 62.40 x 7.87 x 29.06                  |
| Unit Weight / Shipping Weight  | 80 lbs / 105 lbs                      |
| Stand Weight / Shipping Weight | 5 lbs / 12 lbs                        |
| Access                         | KO's Permitted Rear, Bottom and Sides |
| Operating Temp                 | -40 C to 75 C                         |
| Humidity                       | 100% Non-Condensing                   |
|                                |                                       |



PTS8041-200X2-S



All Rights Reserved. 2021 www.pactechsol.com Tel: 888-820-3508



## **Mechanical Specifications**

PTS8041-200X2











All Rights Reserved. 2021 www.pactechsol.com Tel: 888-820-3508