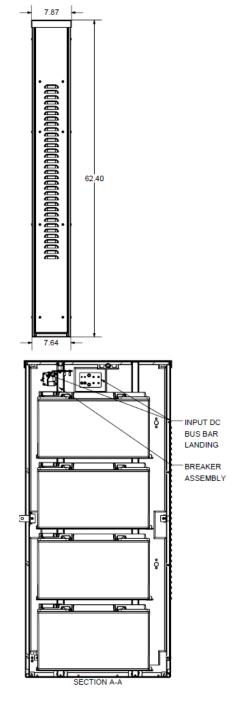

## **Electrical Specifications**

| DC Voltage                         | -48vDC Nominal                       |
|------------------------------------|--------------------------------------|
| Internal Circuit Breaker           | 200A (Other Values < 200A Available) |
| Maximum Battery Size               | 210Ahr                               |
| Battery Positions                  | 4                                    |
| -48vDC Load Connection             | 2-hole 5/16-18 with 1" Spacing       |
| OvDC Return Connection             | 2-hole 5/16-18 with 1" Spacing       |
| <b>Enclosure Ground Connection</b> | 2-hole 1/4-20 with 5/8" Spacing      |

## **Mechanical Specifications**

| Housing Material               | Powder Coated Aluminum                |
|--------------------------------|---------------------------------------|
| Enclosure Front Access         | Padlockable Front Hatch               |
| Enclosure Rear Access          | Internally Secured Rear Hatch         |
| Housing Dimensions (H x W x D) | 62.40 x 7.87 x 29.06                  |
| Unit Weight / Shipping Weight  | 80 lbs / 105 lbs                      |
| Stand Weight / Shipping Weight | 5 lbs / 12 lbs                        |
| Access                         | KO's Permitted Rear, Bottom and Sides |
| Operating Temp                 | -40 C to 75 C                         |
| Humidity                       | 100% Non-Condensing                   |
|                                |                                       |

## **Mechanical Specifications**

PTS8041-200X2

All Rights Reserved. 2021 www.pactechsol.com Tel: 888-820-3508