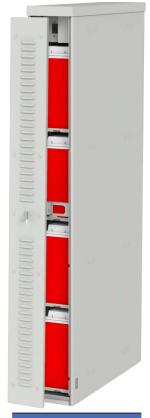

## 200A Single String Battery Cabinet

- 4 x 210Ahr Capacity VRLA Battery Cabinet
- Smart Solution for Limited Space Applications
- String Multiple Cabinets Together
- Standard with a 200A Main Breaker / Disconnect Installed (Can be Removed)
- Standard with Internal Battery Cabling Installed
- Complete with Insulation and Convection Cooling
- Supports Hidden Shackle Locks for Extra Security
- Optional Heater Pads and Thermostat Kit (-H)
- Optional Elevated Mounting Stand (-S)

PTS8041-200X2