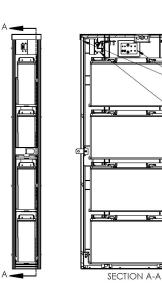

### PTS8041-200A

ô

INPUT DC-BUSS LANDING POINTS

INTERNAL BREAKER ASSEMBLY FOR IN CABINET USE

Tel: 888-820-3508