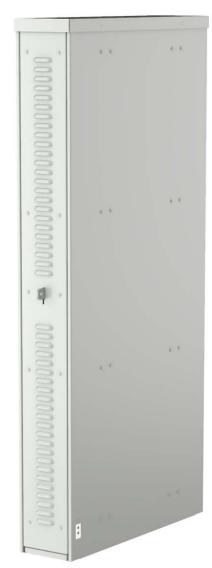

| Dual 5/16" x 18 stud, 1" spaced 2 hole lug |
| Enclosure Ground | 1/4" x 20, 5/8" spaced 2 hole lug          |

| Enclosure          |                                      |
|--------------------|--------------------------------------|
| Construction       | Aluminum with Light Grey Powder Coat |
| Dimensions         | 62.4"H x 7.9"W x 28.6"D              |
| Weight - Enclosure | 97 LBS / 44 kg                       |
| Weight - Shipping  | 142 LBS / 65 kg                      |
| Access             | KO's Permitted                       |
|                    | Rear, Bottom and Sides               |

| Environmentals |                     |
|----------------|---------------------|
| Temperature    | -40 C to +75 C      |
| Humidity       | 100% Non-Condensing |

### PTS8041-200A





with Optional Elevated Stand PTS8041-200A-S







# PTS8041 Series **Slim Line Battery Cabinet** 210Ahr x 4 Position

# **MECHANICAL SPECIFICATIONS**

### PTS8041-200A





ô









INPUT DC-BUSS LANDING POINTS

INTERNAL BREAKER ASSEMBLY FOR IN CABINET USE

Tel: 888-820-3508