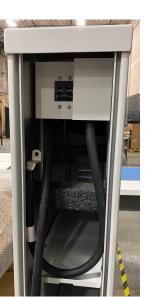

|--------------------|--------------------------------------|
| Construction       | Aluminum with Light Grey Powder Coat |
| Dimensions         | 62.4"H x 7.9"W x 28.6"D              |
| Weight - Enclosure | 97 LBS / 44 kg                       |
| Weight - Shipping  | 142 LBS / 65 kg                      |
| Access             | KO's Permitted                       |
|                    | Rear, Bottom and Sides               |

| Environmentals |                     |
|----------------|---------------------|
| Temperature    | -40 C to +75 C      |
| Humidity       | 100% Non-Condensing |

### PTS8041-200A





with Optional Elevated Stand PTS8041-200A-S







# PTS8041 Series **Slim Line Battery Cabinet** 210Ahr x 4 Position

# **MECHANICAL SPECIFICATIONS**

### PTS8041-200A





ô









INPUT DC-BUSS LANDING POINTS

INTERNAL BREAKER ASSEMBLY FOR IN CABINET USE

Tel: 888-820-3508