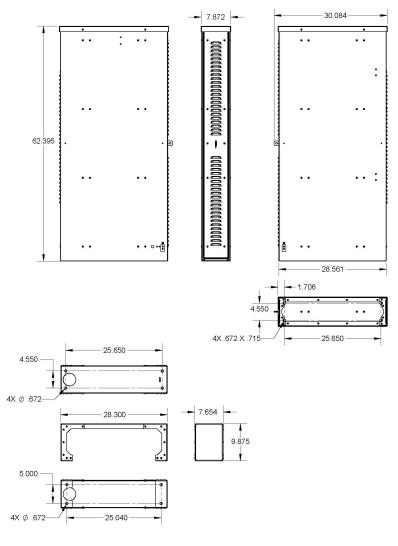

| Enclosure          |                                      |
|--------------------|--------------------------------------|
| Construction       | Aluminum with Light Grey Powder Coat |
| Dimensions         | 62.4"H x 7.9"W x 28.6"D              |
| Weight - Enclosure | 97 LBS / 44 kg                       |
| Weight - Shipping  | 142 LBS / 65 kg                      |
| Access             | KO's Permitted                       |
|                    | Rear, Bottom and Sides               |

# **MECHANICAL SPECIFICATIONS**