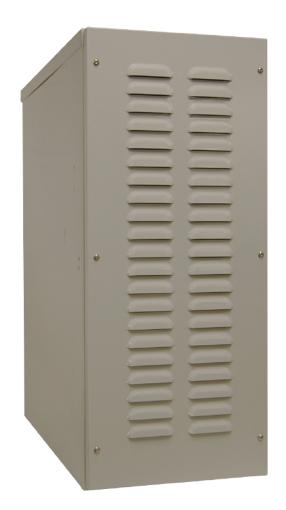

# PTS8003 Series Small Footprint Battery Cabinet 190Ahr x 4 Position

#### PROFILE

The 190Ah 4 Position Battery cabinet is designed with size, cost and efficiency in mind. String multiple cabinents together is not a problem with its modular design. The cabinet is direct contact heated and convection cooled.

#### **KEY FEATURES**

- Aluminum Construction
- Internal Disconnect
- Supplied Internal Battery Cables
- Modular / Stringable