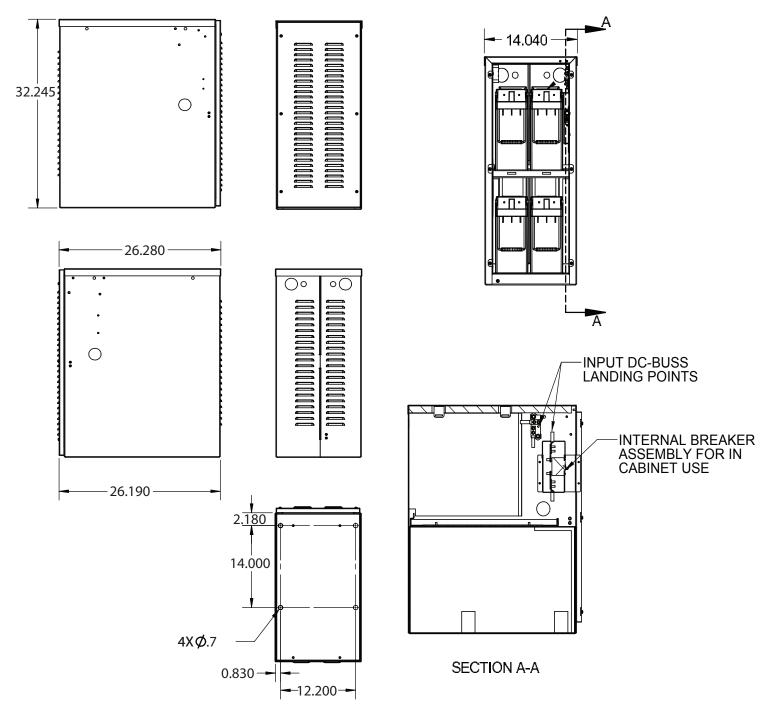

#### **MECHANICAL SPECIFICATIONS**

Tel: 888-820-3508

### **TECHNICAL SPECIFICATIONS**

| Electrical                |                                               |
|---------------------------|-----------------------------------------------|
| Max Amperage              | 200amp                                        |
| DC Voltage                | ≤48 VDC                                       |
| Junction Box (Heater Pad) | 120 VAC                                       |
| Maximum Battery Size      | 190Ah                                         |
| Battery Slots             | 4                                             |
| Internal Circuit Breaker  | 150 AMP                                       |
| Connection                |                                               |
| DC Battery Input          | Dual 1/4-20 on 5/8 inch center                |
| Local Safety Ground       | Dual 1/4-20 on 5/8 inch center                |
| AC Heater Pad Input       | 16awg Leads coiled into an internal J-Box     |
| Options                   |                                               |
| Expansion                 | Modular / Stringable                          |
| Temp Control              | Direct Contact Heater Pad, Additional Cooling |
| Internal Circuit Breaker  | 200 AMP                                       |
| Access                    |                                               |
| Access Restriction        | 5/32 Allen Front Hatch                        |
| Conduit Trade Size        | 2.0" Available in Rear, Sides, 3/4" in Rear   |
| Dimensions                |                                               |
| Weight                    | ~ 60lbs / ~27.22kg                            |
| Construction              | Aluminum with Light Grey Powder Coat          |
| Dimensions                | 32.245"H X 14.040"W X 126.305"D               |
| Environmental             |                                               |
| Operating Temperature     | -40°F(-40°C) to 167°F(75°C)                   |
| Storage Temperature       | -40°F(-40°C) to 167°F(75°C)                   |
| Relative Humidity         | 100% Non-Condensing                           |
|                           |                                               |